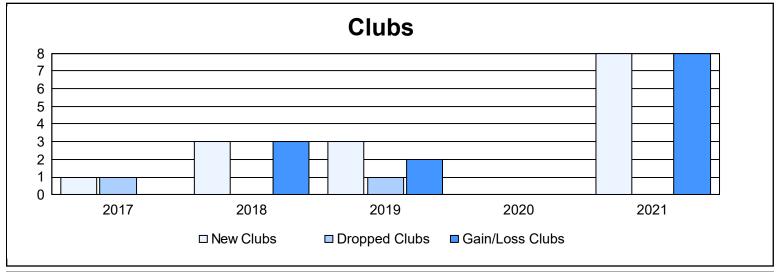

District 324 L As of June 2021 Cumulative

| Year      | New<br>Clubs | Dropped<br>Clubs | Gain/<br>Loss<br>Clubs | New<br>Members | Charter<br>Members | Reinstate<br>Members | Transfer<br>Members | Total<br>Member<br>Added | Total<br>Members<br>Dropped | Gain/<br>Loss<br>Members |
|-----------|--------------|------------------|------------------------|----------------|--------------------|----------------------|---------------------|--------------------------|-----------------------------|--------------------------|
| 2016-2017 | 1            | 1                | 0                      | 211            | 50                 | 46                   | 30                  | 337                      | 254                         | 83                       |
| 2017-2018 | 3            | 0                | 3                      | 244            | 79                 | 70                   | 6                   | 399                      | 343                         | 56                       |
| 2018-2019 | 3            | 1                | 2                      | 666            | 77                 | 5                    | 9                   | 757                      | 245                         | 512                      |
| 2019-2020 | 0            | 0                | 0                      | 67             | 20                 | 30                   | 13                  | 130                      | 828                         | -698                     |
| 2020-2021 | 8            | 0                | 8                      | 393            | 206                | 318                  | 59                  | 976                      | 545                         | 431                      |
| Average   | 3            | 0                | 3                      | 316            | 86                 | 94                   | 23                  | 520                      | 443                         | 77                       |